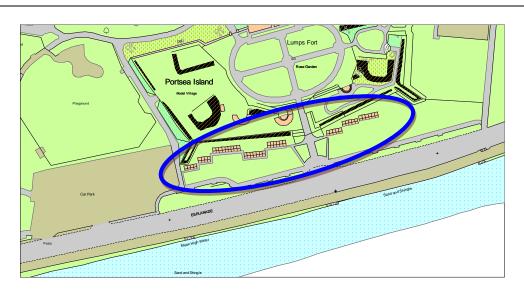

## 3. Lumps Fort

| Current use        | Beach huts (78)                                                                                                                                                                                                                                                  |
|--------------------|------------------------------------------------------------------------------------------------------------------------------------------------------------------------------------------------------------------------------------------------------------------|
| Potential capacity | Currently 78 huts arranged in 11 blocks to the east and west of the entrance to Lumps Fort - replacing these could lead to a slight increase or decrease in capacity depending on design. Between 75-85 huts in total                                            |
| Key constraints    | Design of new huts will need to take account of Lumps Fort and any remodelling of entrance.  Land is protected open space so any additional huts taking land would need to provide mitigation land or public benefit outweighing the harm caused by loss of POS. |
| Access             | Large surface car park to the west, with footpaths running along the front of all huts.                                                                                                                                                                          |