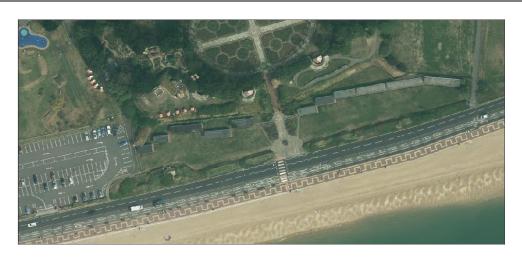

## 3. Lumps Fort

| Current use        | Beach huts (78)                                                                                                                                                                                                                                                  |
|--------------------|------------------------------------------------------------------------------------------------------------------------------------------------------------------------------------------------------------------------------------------------------------------|
| Potential capacity | Currently 78 huts arranged in 11 blocks to the east and west of the entrance to Lumps Fort - replacing these could lead to a slight increase or decrease in capacity depending on design. Between 75-85 huts in total                                            |
| Key constraints    | Design of new huts will need to take account of Lumps Fort and any remodelling of entrance.  Land is protected open space so any additional huts taking land would need to provide mitigation land or public benefit outweighing the harm caused by loss of POS. |
| Access             | Large surface car park to the west, with footpaths running along the front of all huts.                                                                                                                                                                          |